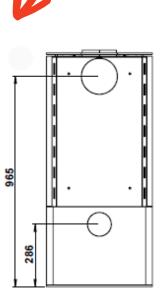

Technical specifications

| Efficiency              | 76%      |
|-------------------------|----------|
| Power max (kW)          | 6.8      |
| Power min (kW)          | 3.5      |
| Weight (kg)             | 180      |
| Load (kg/hour)          | 1.9      |
| Energy label            | А        |
| Flue outlet diameter    | 150 mm   |
| Top and rear connection | Yes      |
| Outside air connection  | Optional |