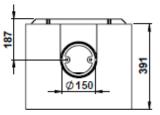

Technical specifications

| Efficiency              | 76%      |
|-------------------------|----------|
| Power max (kW)          | 6.8      |
| Power min (kW)          | 3.5      |
| Weight (kg)             | 180      |
| Load (kg/hour)          | 1.9      |
| Energy label            | А        |
| Flue outlet diameter    | 150 mm   |
| Top and rear connection | Yes      |
| Outside air connection  | Optional |