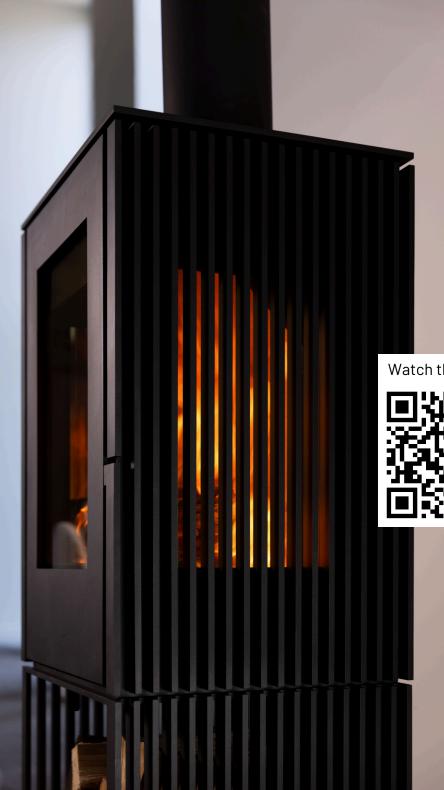

lish 3-sided wood stove doesn't only provides warmth, but also gives a beautiful view of the flames from every corner of the room. The grooves on the sides enhance the heat distribution and create an atmospheric orange glow, which makes the room extra cozy. With a modern design, characteristic of the Trimline Woody Loft series and optimum heat efficiency, this stove is a real eye-catcher in any interior. Perfect for those who love comfort and aesthetics.



Unique in the Trimline Woody Loft 3S: Heat Reflective (HR) Premium Ceramic Glass

- Special coating to reflect infrared rays into the stove
- HR glass ensures an increased temperature inside the stove/fireplace and therefore better combustion
- 'Self-cleaning' glass: the increased temperature burns off the soot particles on the window



Technical specifications

| Efficiency              | 76%      |
|-------------------------|----------|
| Power max (kW)          | 6.8      |
| Power min (kW)          | 3.5      |
| Weight (kg)             | 180      |
| Load (kg/hour)          | 1.9      |
| Energy label            | А        |
| Flue outlet diameter    | 150 mm   |
| Top and rear connection | Yes      |
| Outside air connection  | Optional |

Watch the flames