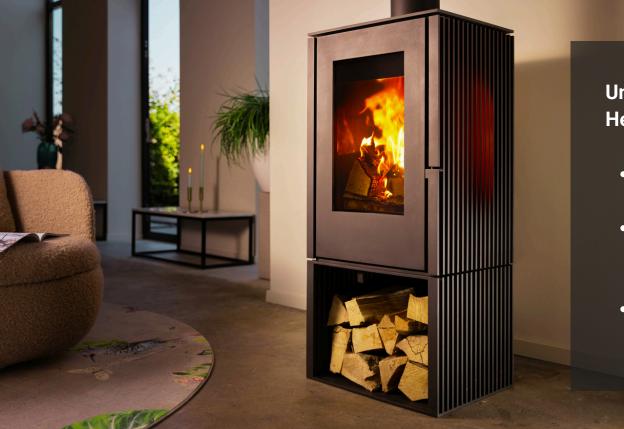

## Trimline Woody Loft 3S

This stylish 3-sided wood stove doesn't only provides warmth, but also gives a beautiful view of the flames from every corner of the room. The grooves on the sides enhance the heat distribution and create an atmospheric orange glow, which makes the room extra cozy. With a modern design, characteristic of the Trimline Woody Loft series and optimum heat efficiency, this stove is a real eye-catcher in any interior. Perfect for those who love comfort and aesthetics.

Unique in the Trimline Woody Loft 3S: Heat Reflective (HR) Premium Ceramic Glass

- Special coating to reflect infrared rays into the stove
- HR glass ensures an increased temperature inside the stove/fireplace and therefore better combustion
- 'Self-cleaning' glass: the increased temperature burns off the soot particles on the window