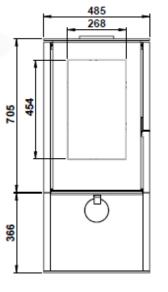

## Trimline Woody Loft 3S

This stylish 3-sided wood stove doesn't only provides warmth, but also gives a beautiful view of the flames from every corner of the room. The grooves on the sides enhance the heat distribution and create an atmospheric orange glow, which makes the room extra cozy. With a modern design, characteristic of the Trimline Woody Loft series and optimum heat efficiency, this stove is a real eye-catcher in any interior. Perfect for those who love comfort and aesthetics.

Technical specifications

| Efficiency              | 76%      |
|-------------------------|----------|
| Power max (kW)          | 6.8      |
| Power min (kW)          | 3.5      |
| Weight (kg)             | 180      |
| Load (kg/hour)          | 1.9      |
| Energy label            | А        |
| Flue outlet diameter    | 150 mm   |
| Top and rear connection | Yes      |
| Outside air connection  | Optional |