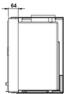

-efficiency combustion system ensures optimal heat output with lower emissions, making it an ecofriendly choice for wood-burning enthusiasts.

## **Technical specifications**

| Efficiency               | 78,2%                      |
|--------------------------|----------------------------|
| Maximum power (kW)       | 5,1                        |
| Power min (kW)           | 3                          |
| Weight (kg)              | 77                         |
| Load (kg/hour)           | 1,1                        |
| Energy label             | А                          |
| Flue gas outlet diameter | 150mm                      |
| Outside air connection   | Optional                   |
| Decorative trims         | Optional classic or modern |

## **Dimensions**