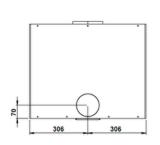

rior style. The high-efficiency combustion system ensures optimal heat output with lower emissions, making it an ecofriendly choice for wood-burning enthusiasts.

## **Technical specifications**

| Efficiency               | 78,2%                      |
|--------------------------|----------------------------|
| Maximum power (kW)       | 5,1                        |
| Power min (kW)           | 3                          |
| Weight (kg)              | 77                         |
| Load (kg/hour)           | 1,1                        |
| Energy label             | А                          |
| Flue gas outlet diameter | 150mm                      |
| Outside air connection   | Optional                   |
| Decorative trims         | Optional classic or modern |

## **Dimensions**