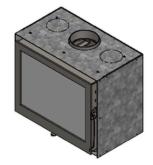

## **Technical specifications**

| Efficiency               | 78,2%                      |
|--------------------------|----------------------------|
| Maximum power (kW)       | 5,1                        |
| Power min (kW)           | 3                          |
| Weight (kg)              | 77                         |
| Load (kg/hour)           | 1,1                        |
| Energy label             | А                          |
| Flue gas outlet diameter | 150mm                      |
| Outside air connection   | Optional                   |
| Decorative trims         | Optional classic or modern |