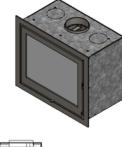

## Trimline Woody 60 insert

Introducing the Trimline Woody 60 Insert – a stylish and efficient wood insert fireplace designed to bring warmth and elegance to any home. With its clean lines and modern design, this fireplace seamlessly integrates into your space, providing a cozy and inviting atmosphere.

Choose between a wide or small frame to match your interior style. The high-efficiency combustion system ensures optimal heat output with lower emissions, making it an ecofriendly choice for wood-burning enthusiasts.