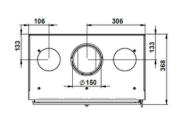

interior style. The high-efficiency combustion system ensures optimal heat output with lower emissions, making it an ecofriendly choice for wood-burning enthusiasts.

## **Technical specifications**

| Efficiency               | 78,2%                      |
|--------------------------|----------------------------|
| Maximum power (kW)       | 5,1                        |
| Power min (kW)           | 3                          |
| Weight (kg)              | 77                         |
| Load (kg/hour)           | 1,1                        |
| Energy label             | А                          |
| Flue gas outlet diameter | 150mm                      |
| Outside air connection   | Optional                   |
| Decorative trims         | Optional classic or modern |

## **Dimensions**