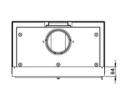

e high-efficiency combustion system ensures optimal heat output with lower emissions, making it an ecofriendly choice for wood-burning enthusiasts.

## **Technical specifications**

| Efficiency               | 78,2%                      |
|--------------------------|----------------------------|
| Maximum power (kW)       | 5,1                        |
| Power min (kW)           | 3                          |
| Weight (kg)              | 77                         |
| Load (kg/hour)           | 1,1                        |
| Energy label             | А                          |
| Flue gas outlet diameter | 150mm                      |
| Outside air connection   | Optional                   |
| Decorative trims         | Optional classic or modern |

## **Dimensions**