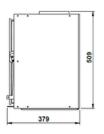

style. The high-efficiency combustion system ensures optimal heat output with lower emissions, making it an ecofriendly choice for wood-burning enthusiasts.

## **Technical specifications**

| Efficiency               | 78,2%                      |
|--------------------------|----------------------------|
| Maximum power (kW)       | 5,1                        |
| Power min (kW)           | 3                          |
| Weight (kg)              | 77                         |
| Load (kg/hour)           | 1,1                        |
| Energy label             | А                          |
| Flue gas outlet diameter | 150mm                      |
| Outside air connection   | Optional                   |
| Decorative trims         | Optional classic or modern |

## **Dimensions**