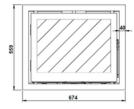

le. The high-efficiency combustion system ensures optimal heat output with lower emissions, making it an ecofriendly choice for wood-burning enthusiasts.

## **Technical specifications**

| Efficiency               | 78,2%                      |
|--------------------------|----------------------------|
| Maximum power (kW)       | 5,1                        |
| Power min (kW)           | 3                          |
| Weight (kg)              | 77                         |
| Load (kg/hour)           | 1,1                        |
| Energy label             | А                          |
| Flue gas outlet diameter | 150mm                      |
| Outside air connection   | Optional                   |
| Decorative trims         | Optional classic or modern |

## **Dimensions**