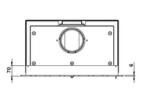

tyle. The high-efficiency combustion system ensures optimal heat output with lower emissions, making it an ecofriendly choice for wood-burning enthusiasts.

## **Technical specifications**

| Efficiency               | 78,2%                      |
|--------------------------|----------------------------|
| Maximum power (kW)       | 5,1                        |
| Power min (kW)           | 3                          |
| Weight (kg)              | 77                         |
| Load (kg/hour)           | 1,1                        |
| Energy label             | А                          |
| Flue gas outlet diameter | 150mm                      |
| Outside air connection   | Optional                   |
| Decorative trims         | Optional classic or modern |

## **Dimensions**