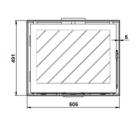

high-efficiency combustion system ensures optimal heat output with lower emissions, making it an ecofriendly choice for wood-burning enthusiasts.

## **Technical specifications**

| Efficiency               | 78,2%                      |
|--------------------------|----------------------------|
| Maximum power (kW)       | 5,1                        |
| Power min (kW)           | 3                          |
| Weight (kg)              | 77                         |
| Load (kg/hour)           | 1,1                        |
| Energy label             | А                          |
| Flue gas outlet diameter | 150mm                      |
| Outside air connection   | Optional                   |
| Decorative trims         | Optional classic or modern |

## **Dimensions**