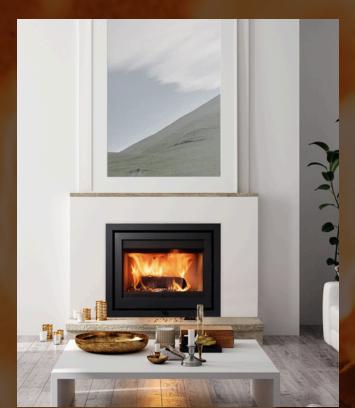

## Trimline Woody 60 insert

Introducing the Trimline Woody 60 Insert – a stylish and efficient wood insert fireplace designed to bring warmth and elegance to any home. With its clean lines and modern design, this fireplace seamlessly integrates into your space, providing a cozy and inviting atmosphere.

Choose between a wide or small frame to match your interior style. The high-efficiency combustion system ensures optimal heat output with lower emissions, making it an ecofriendly choice for wood-burning enthusiasts.