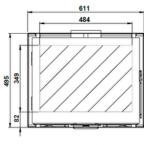

or style. The high-efficiency combustion system ensures optimal heat output with lower emissions, making it an ecofriendly choice for wood-burning enthusiasts.

## **Technical specifications**

| Efficiency               | 78,2%                      |
|--------------------------|----------------------------|
| Maximum power (kW)       | 5,1                        |
| Power min (kW)           | 3                          |
| Weight (kg)              | 77                         |
| Load (kg/hour)           | 1,1                        |
| Energy label             | А                          |
| Flue gas outlet diameter | 150mm                      |
| Outside air connection   | Optional                   |
| Decorative trims         | Optional classic or modern |

## **Dimensions**