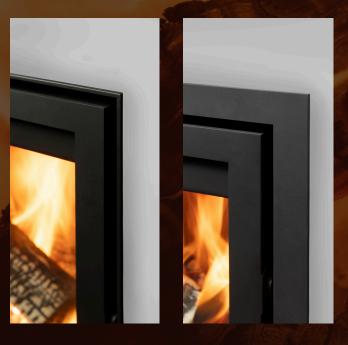

Choose between a wide or small frame to match your interior style. The high-efficiency combustion system ensures optimal heat output with lower emissions, making it an ecofriendly choice for wood-burning enthusiasts.