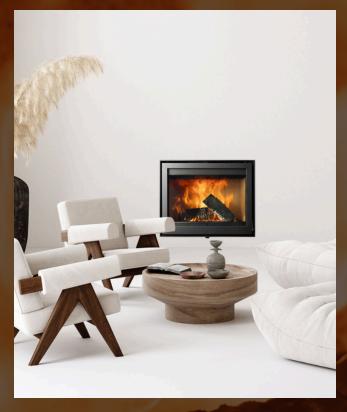

## Trimline Woody 72 insert

Elevate your home with the Trimline Woody 72 Insert – a spacious and efficient wood insert fireplace designed for ultimate comfort and style. Its expansive fire view creates a captivating focal point, bringing warmth and ambiance to any space.

Choose between a wide or small frame to complement your interior, while the high-efficiency combustion system ensures powerful heat output with lower emissions.

Designed for both performance and aesthetics, the Woody 72 Insert is the perfect blend of modern design and timeless warmth.

Make every moment by the fire unforgettable with the Trimline Woody 72 Insert.