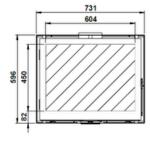

y 72 Insert is the perfect blend of modern design and timeless warmth.

Make every moment by the fire unforgettable with the Trimline Woody 72 Insert.

## **Technical specifications**

| Efficiency               | 76.4                       |
|--------------------------|----------------------------|
| Maximum power (kW)       | 9.2                        |
| Power min (kW)           | 3                          |
| Weight (kg)              | 103                        |
| Load (kg/hour)           | 2                          |
| Energy label             | А                          |
| Flue gas outlet diameter | 150mm                      |
| Outside air connection   | Optional                   |
| Decorative trims         | Optional classic or modern |

## **Dimensional drawing**