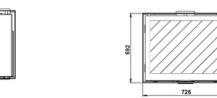

the perfect blend of modern design and timeless warmth.

Make every moment by the fire unforgettable with the Trimline Woody 72 Insert.

## **Technical specifications**

| Efficiency               | 76.4                       |
|--------------------------|----------------------------|
| Maximum power (kW)       | 9.2                        |
| Power min (kW)           | 3                          |
| Weight (kg)              | 103                        |
| Load (kg/hour)           | 2                          |
| Energy label             | А                          |
| Flue gas outlet diameter | 150mm                      |
| Outside air connection   | Optional                   |
| Decorative trims         | Optional classic or modern |

## **Dimensional drawing**