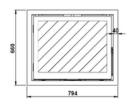

is the perfect blend of modern design and timeless warmth.

Make every moment by the fire unforgettable with the Trimline Woody 72 Insert.

## **Technical specifications**

| Efficiency               | 76.4                       |
|--------------------------|----------------------------|
| Maximum power (kW)       | 9.2                        |
| Power min (kW)           | 3                          |
| Weight (kg)              | 103                        |
| Load (kg/hour)           | 2                          |
| Energy label             | А                          |
| Flue gas outlet diameter | 150mm                      |
| Outside air connection   | Optional                   |
| Decorative trims         | Optional classic or modern |

## **Dimensional drawing**