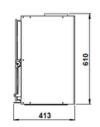

72 Insert is the perfect blend of modern design and timeless warmth.

Make every moment by the fire unforgettable with the Trimline Woody 72 Insert.

## **Technical specifications**

| Efficiency               | 76.4                       |
|--------------------------|----------------------------|
| Maximum power (kW)       | 9.2                        |
| Power min (kW)           | 3                          |
| Weight (kg)              | 103                        |
| Load (kg/hour)           | 2                          |
| Energy label             | А                          |
| Flue gas outlet diameter | 150mm                      |
| Outside air connection   | Optional                   |
| Decorative trims         | Optional classic or modern |

## **Dimensional drawing**