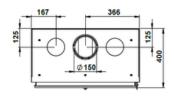

e Woody 72 Insert is the perfect blend of modern design and timeless warmth.

Make every moment by the fire unforgettable with the Trimline Woody 72 Insert.

## **Technical specifications**

| Efficiency               | 76.4                       |
|--------------------------|----------------------------|
| Maximum power (kW)       | 9.2                        |
| Power min (kW)           | 3                          |
| Weight (kg)              | 103                        |
| Load (kg/hour)           | 2                          |
| Energy label             | А                          |
| Flue gas outlet diameter | 150mm                      |
| Outside air connection   | Optional                   |
| Decorative trims         | Optional classic or modern |

## **Dimensional drawing**