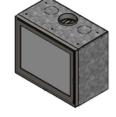

## Trimline Woody 72 insert

Elevate your home with the Trimline Woody 72 Insert – a spacious and efficient wood insert fireplace designed for ultimate comfort and style. Its expansive fire view creates a captivating focal point, bringing warmth and ambiance to any space.

Choose between a wide or small frame to complement your interior, while the high-efficiency combustion system ensures powerful heat output with lower emissions.

Designed for both performance and aesthetics, the Woody 72 Insert is the perfect blend of modern design and timeless warmth.

Make every moment by the fire unforgettable with the Trimline Woody 72 Insert.