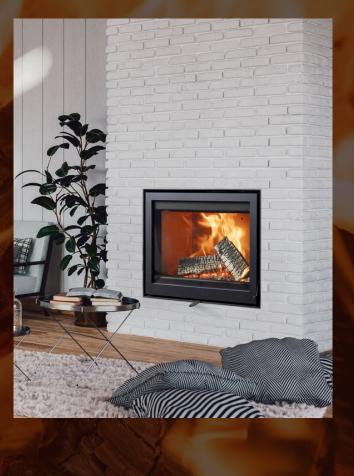

## Trimline Woody 72 insert

Elevate your home with the Trimline Woody 72 Insert – a spacious and efficient wood insert fireplace designed for ultimate comfort and style. Its expansive fire view creates a captivating focal point, bringing warmth and ambiance to any space.

Choose between a wide or small frame to complement your interior, while the high-efficiency combustion system ensures powerful heat output with lower emissions.

Designed for both performance and aesthetics, the Woody 72 Insert is the perfect blend of modern design and timeless warmth.