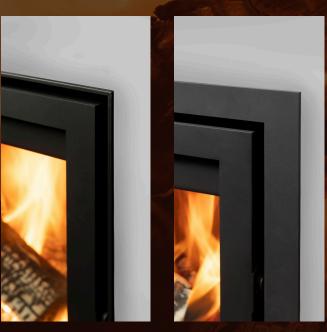

Choose between a wide or small frame to complement your interior, while the high-efficiency combustion system ensures powerful heat output with lower emissions.

Designed for both performance and aesthetics, the Woody 72 Insert is the perfect blend of modern design and timeless warmth.

## **Technical specifications**

| Efficiency               | 76.4                       |
|--------------------------|----------------------------|
| Maximum power (kW)       | 9.2                        |
| Power min (kW)           | 3                          |
| Weight (kg)              | 103                        |
| Load (kg/hour)           | 2                          |
| Energy label             | А                          |
| Flue gas outlet diameter | 150mm                      |
| Outside air connection   | Optional                   |
| Decorative trims         | Optional classic or modern |