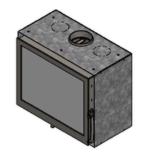

## Trimline Woody 72 insert

Elevate your home with the Trimline Woody 72 Insert – a spacious and efficient wood insert fireplace designed for ultimate comfort and style. Its expansive fire view creates a captivating focal point, bringing warmth and ambiance to any space.

Choose between a wide or small frame to complement your interior, while the high-efficiency combustion system ensures powerful heat output with lower emissions.

Designed for both performance and aesthetics, the Woody 72 Insert is the perfect blend of modern design and timeless warmth.